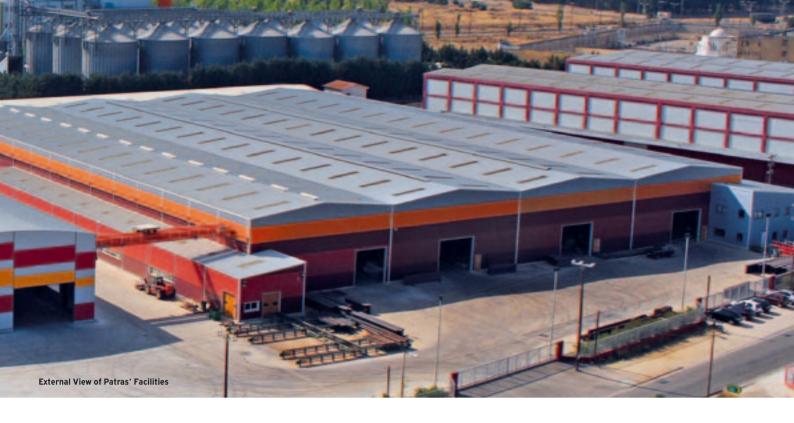

Talking about design, construction and production of our products there will always be a qualified team of employees at hand to fulfill the customers' needs.

The production takes place in 42.000 m² workshop using latest technology CNC systems, fully automated.