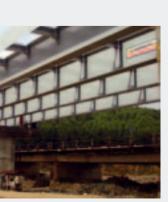

## STEEL BRIDGES

- Large span bridges
- Heavy industrial platewor
- Ancillary structures in ste
- Foot bridges

Bridge T8, Egnatia Highway Road (AEG

Complex of Offices (NotosCom)

Double girder crane 100/32t x 32m (Elval S.A.)

EK S.A.), Greece

ene road (AEGEK S.A.), Albania

Steel retaining wall (Vinci, Gefyra Joint Venture), Greece