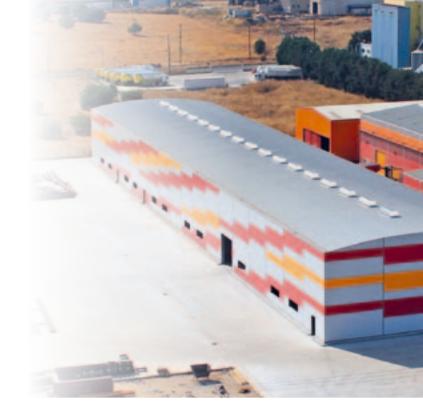

### STEEL BUILDINGS

- Power plants
- Pipe racks
- Large span portals
- Multistorey buildings

Logistics Center, 35.000m², Aldi (Alpine Bau Gmbh )